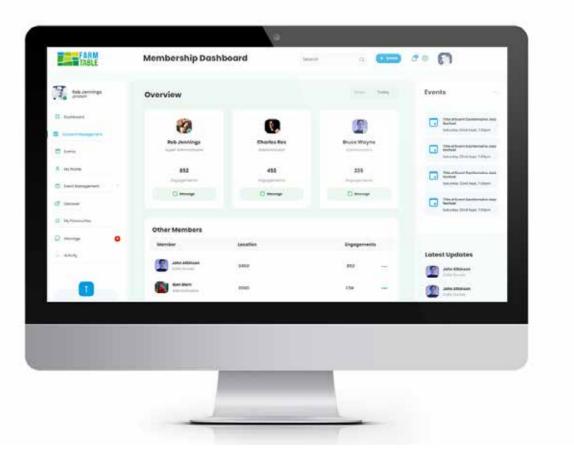

#### **08** MEMBERSHIP PLATFORM

The members dashboard is where members can save resources on their personalised dashboard including recent activity, articles, events, courses, and programs of interest, and access to Farmer Exchange.

**Menbers' Dashboard** 

**Huge AgLibrary** Over 3,000 resources covering a broad range of topics.