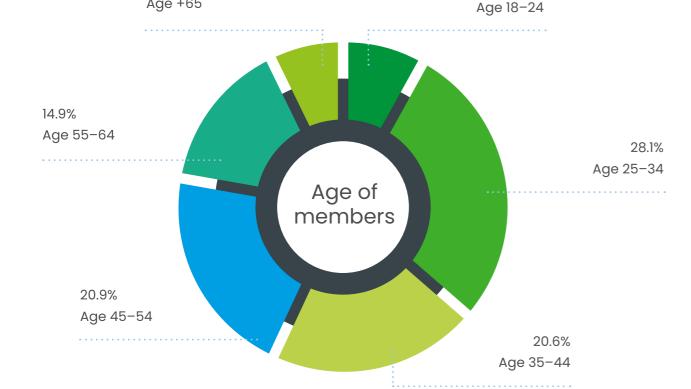

platform, driving positive change toward a more integrated, resilient, and productive ag sector.

Over ten thousand members and growing.



#### AgFunding

Keep up to date with the latest grants and funding for the Ag sector.

### FARM TABLE ANALYTICS

Twitter followers: 3,000+

#### With over 25,000 unique visits per month Farm Table's established brand and reputation provides your organisation with a unique opportunity to explore the benefits of partnering with us.

Our reach continues to expand and our focus on content, digital marketing and advertising will continue to result in further growth throughout the Agricultural Sector.

 $\mathbf{f}$ 

8.3%

• Instagram followers: 3,700+

Facebook followers: 13,200+

#### **MEMBER DEMOGRAPHICS**

7.2%

Age +65

eRoundUp newsletter: 10,500+



#### **MEMBER LOCATION**



**EQUAL MIX OF MALES AND FEMALES WHO USE THE PLATFORM** 





## **FARM** TABLE

### Contact

**Robert Jennings** Managing Director

**Phone** (03) 5470- 5932 0431-217-618

rob@farmtable.com.au www.farmtable.com.au

#### Farm Table Australia

Level 1, 12-18 Hargraves St Castlemaine, Victoria 3450

PO Box 171 , Deniliquin, NSW, 2710

Level 17, 31 Queen St Melbourne 3000, VIC 3450